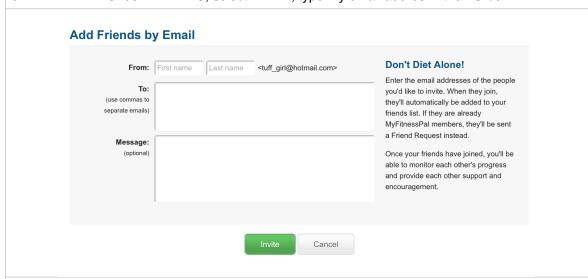

6. FRIEND ME: Under FRIENDS, select EMAIL, type my email addres in the TO box.

- 7. LOG EVERYTHING EVERYDAY.
- \*3 & 4 need to be done on full site. Everything else can be done on website or on mobile app.