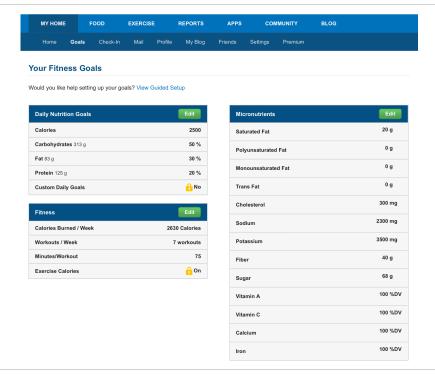

## **MFP**

- 1. Create an account on MyFitnessPal.
- 2. SET YOU GOALS: Under GOALS, edit calories and macros according to my suggestions.

- 3. EDIT NUTRIENTS: Under SETTINGS, change NUTRIENTS TRACKED to Carbs, Fat, Protein, Fiber, and Saturated Fat.\*
- 4. EDIT MEALS: Change MEALS so that there are 6. You can use my set up or just add snack 1 and 2 after breakfast and lunch.\*
- 5. PRIVACY: Change DIARY SHARING to FRIENDS ONLY.