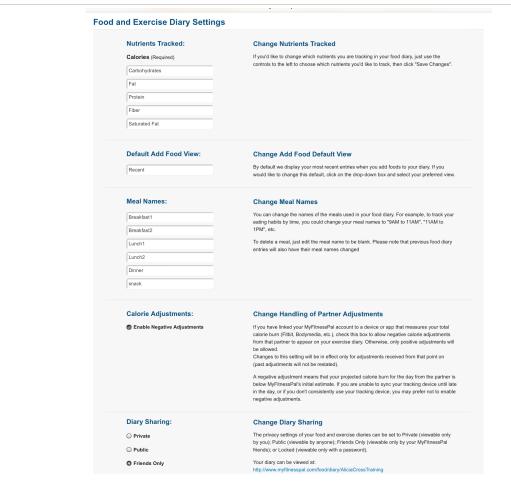

## **MFP**

- 1. Create an account on MyFitnessPal.
- 2. SET YOU GOALS: Under GOALS, edit calories and macros according to my suggestions.

- 3. EDIT NUTRIENTS: Under SETTINGS, change NUTRIENTS TRACKED to Carbs, Fat, Protein, Fiber, and Saturated Fat.\*
- 4. EDIT MEALS: Change MEALS so that there are 6. You can use my set up or just add snack 1 and 2 after breakfast and lunch.\*
- 5. PRIVACY: Change DIARY SHARING to FRIENDS ONLY.

6. FRIEND ME: Under FRIENDS, select EMAIL, type my email addres in the TO box.

- 7. LOG EVERYTHING EVERYDAY.
- \*3 & 4 need to be done on full site. Everything else can be done on website or on mobile app.